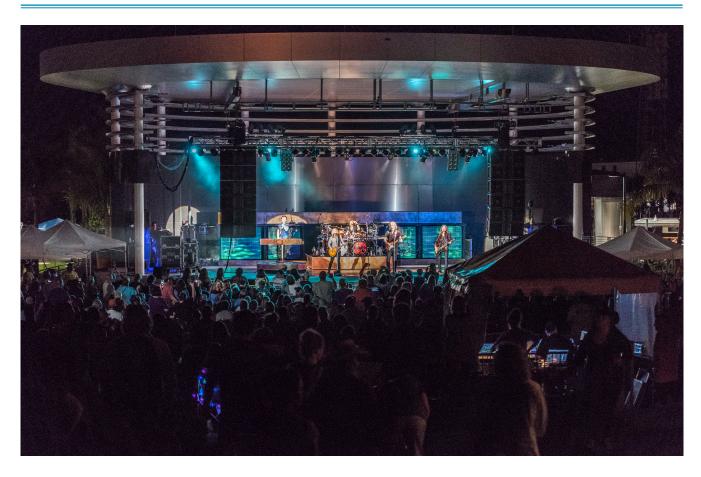

# Management

The Coffee Butler Amphitheater is owned by the City of Key West and is managed by the Rams Head Group and is a 4,000 capacity outdoor venue located on the Gulf of Mexico in Key West, FL.

# **FACILITY**

Located at the new Truman Waterfront Park, the Coffee Butler Amphitheater is situated near the historic Fort Zachary Taylor State Park with beautiful views of the Gulf of Mexico. Catch a famous Key West sunset during an evening performance and one of a kind panoramic backdrop of sunset sails and island palms.

# **CAPACITY**

**600** RESERVED SEATING (removable) **3400** GENERAL ADMISSION/LAWN

\*\*Seating arrangements subject to change and can be discussed based on needs per event.