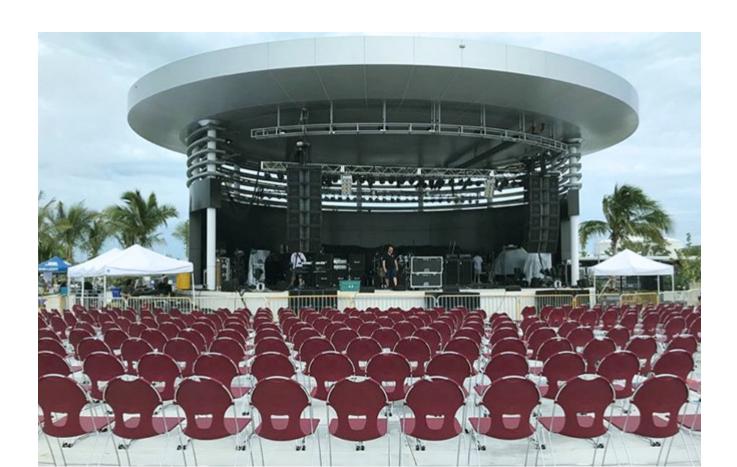

# **FACILITY**

Located at the new Truman Waterfront Park, the Coffee Butler Amphitheater is situated near the historic Fort Zachary Taylor State Park with beautiful views of the Gulf of Mexico. Catch a famous Key West sunset during an evening performance and one of a kind panoramic backdrop of sunset sails and island palms.

# **CAPACITY**

**600** RESERVED SEATING (removable) **3400** GENERAL ADMISSION/LAWN

\*\*Seating arrangements subject to change and can be discussed based on needs per event.