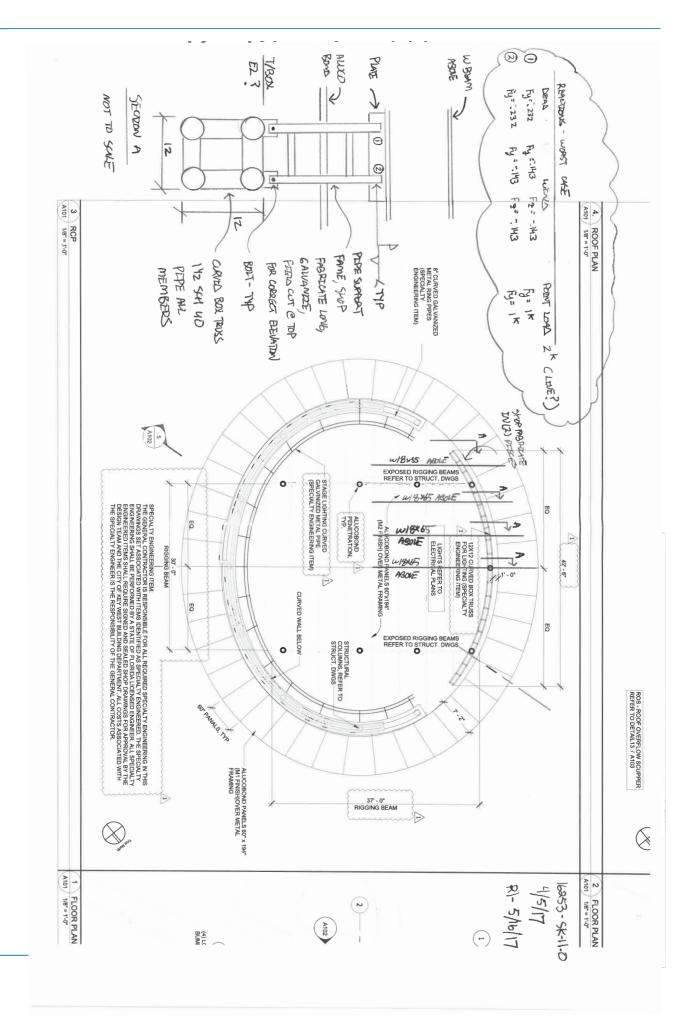

#### **VENUE SPECS:**

20' to deck to bottom of beams

18' deck to bottom circle truss

22' deck to roof

4' Ground to stage deck

30'X30' usable performance stage area

10' X 24' wing area SR/SL

2-36' rigging beams US to DS max 10,000lbs per beam

90' DS edge to FOH position

100' DS edge to first level plain

70' FOH second level plain

58' from loading dock fence

3-53' trailers wide fit on dock

24' wide X 12' deep FOH area tented

3-400amp 3 phase services w/cams upstage center

2-3ft doors dock to stage access

3' wide handcap ramp to DS/ground level

4' high X 4' wide DSL/stage stairs

Rig from a man lift
Use a fork lift for big set carts etc to stage
Male/Female restrooms stage left
Currently no shore power for buses