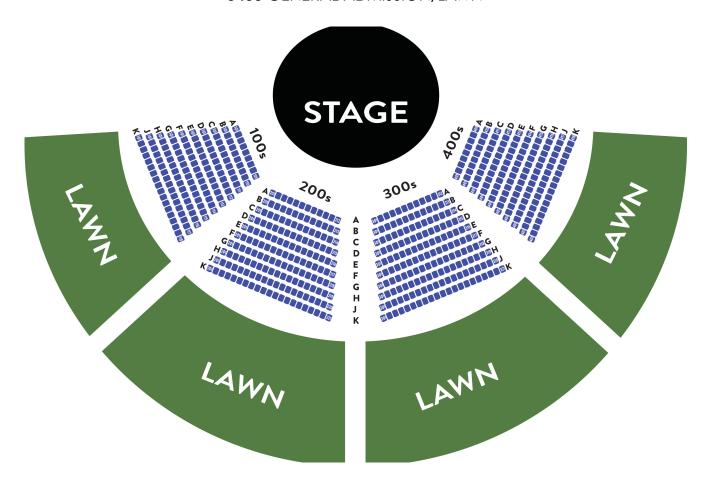

# **CAPACITY**

**600** RESERVED SEATING (removable) **3400** GENERAL ADMISSION/LAWN

\*\*Seating arrangements subject to change and can be discussed based on needs per event.