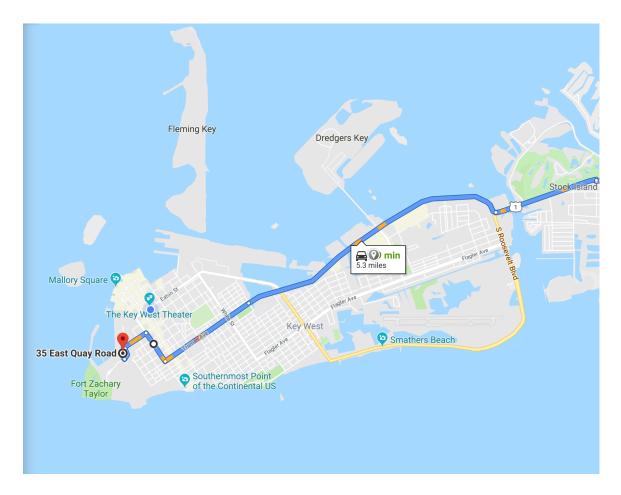

# DIRECTIONS + BUS PARKING

!!IT IS VERY IMPORTANT TO ONLY FOLLOW THESE DRIVING INSTRUCTIONS REGARDLESS OF WHAT NAVIGATION SAYS!!

## **Directions for Trucks and Buses:**

Coffee Butler Amphitheater at Truman Waterfront 21 E Quay Rd Key West, FL 33040 United States

## From the North:

US1 south to Key West Follow US1 to downtown Key West Right on Whitehead Street (take it really wide) Left on Southard Street (take it really wide)

Go Straight into the Truman annex area then around the traffic circle and that turns in Howard England Way. The the venue is on the right. Have the driver go past the venue around the traffic circle and then he can be set up properly to back into the loading dock and park.